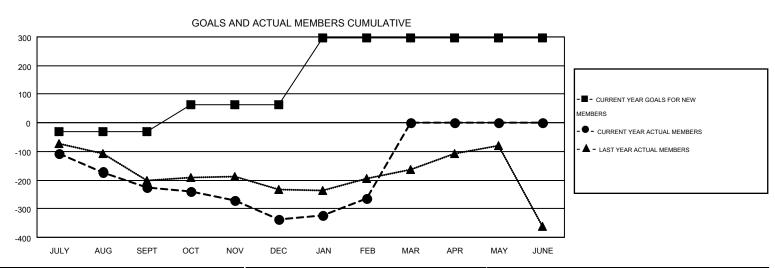

| Members               |                    |                                        |                    |                  |  |  |  |  |  |  |
|-----------------------|--------------------|----------------------------------------|--------------------|------------------|--|--|--|--|--|--|
| RESULTS FOR 2015-2016 |                    |                                        |                    |                  |  |  |  |  |  |  |
| QUARTER               | NEW MEMBER<br>GOAL | CHARTER AND<br>NEW<br>MEMBERS<br>ADDED | DROPPED<br>MEMBERS | NET<br>GAIN/LOSS |  |  |  |  |  |  |
| JULY/AUG/SEPT         | -30                | 148                                    | 374                | -226             |  |  |  |  |  |  |
| OCT/NOV/DEC           | 94                 | 380                                    | 490                | -110             |  |  |  |  |  |  |
| JAN/FEB/MAR           | 234                | 261                                    | 189                | 72               |  |  |  |  |  |  |
| APR/MAY/JUNE          | 0                  | 0                                      | 0                  | 0                |  |  |  |  |  |  |

## GOALS AND ACTUAL NEW CLUBS CUMULATIVE

| DROPPED CLUBS: 6                |                  | 294 CLUBS OF 541 ADDED 1 OR MORE<br>NEW MEMBERS | GENDER DISTRIBUTION  MALE 9,623 (73.37%) |                |                |
|---------------------------------|------------------|-------------------------------------------------|------------------------------------------|----------------|----------------|
| DROPPED MEMBERS                 |                  |                                                 | FEMALE                                   | 3,492 (26.63%) |                |
| DECEASED  CLUB CANCELLED  OTHER | 127<br>25<br>899 | CLICK HERE FOR HEALTH ASSESSMENT DATA           | FAMILY UNIT MEMBERS HEAD OF HOUSEHOLD    |                | 2,299<br>1,124 |
| TOTAL                           | 1,051            |                                                 | NON-HEAD OF HOUSEHOL                     | .D             | 1,175          |