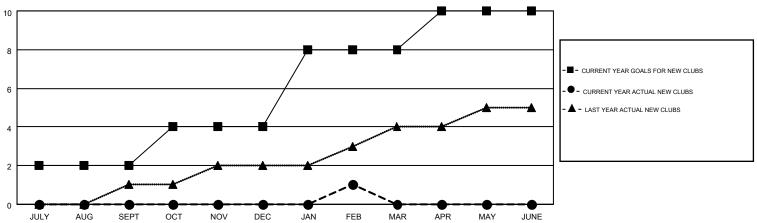

## MONTHLY MEMBERSHIP PROGRESS REPORT

Multiple District A

Results as of: 2/29/2016

LOCATION: ONTARIO

 $\mathsf{GMT}\;\mathsf{CA}\;2$ 

| GMT: CHRIS LEWIS                       |                  |           |                  |                  |  |  |  |  |  |
|----------------------------------------|------------------|-----------|------------------|------------------|--|--|--|--|--|
| Clubs                                  |                  |           |                  |                  |  |  |  |  |  |
| RESULTS FOR 2015-2016                  |                  |           |                  |                  |  |  |  |  |  |
| QUARTER                                | NEW CLUB<br>GOAL | NEW CLUBS | DROPPED<br>CLUBS | NET<br>GAIN/LOSS |  |  |  |  |  |
| JULY/AUG/SEPT                          | 2                | 0         | 2                | -2<br>-3         |  |  |  |  |  |
| OCT/NOV/DEC  JAN/FEB/MAR  APR/MAY/JUNE | 4 2              | 1         | 1                | 0                |  |  |  |  |  |

## GOALS AND ACTUAL NEW CLUBS CUMULATIVE

| DROPPED CLUBS: 6                |                  | 294 CLUBS OF 541 ADDED 1 OR MORE<br>NEW MEMBERS | GENDER DISTRIBUTION  MALE 9,623 (73.37%) |                |                |
|---------------------------------|------------------|-------------------------------------------------|------------------------------------------|----------------|----------------|
| DROPPED MEMBERS                 |                  |                                                 | FEMALE                                   | 3,492 (26.63%) |                |
| DECEASED  CLUB CANCELLED  OTHER | 127<br>25<br>899 | CLICK HERE FOR HEALTH ASSESSMENT DATA           | FAMILY UNIT MEMBERS HEAD OF HOUSEHOLD    |                | 2,299<br>1,124 |
| TOTAL                           | 1,051            |                                                 | NON-HEAD OF HOUSEHOL                     | .D             | 1,175          |